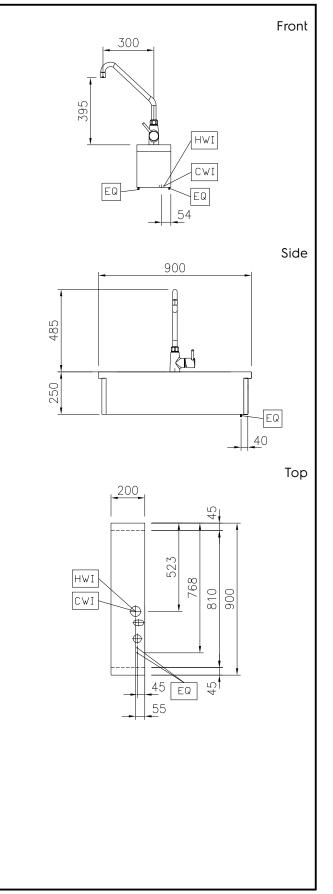

### **Key Information:**

| External dimensions, Width:  | 200 mm  |
|------------------------------|---------|
| External dimensions, Depth:  | 900 mm  |
| External dimensions, Height: | 250 mm  |
| Net weight:                  | 16.5 kg |